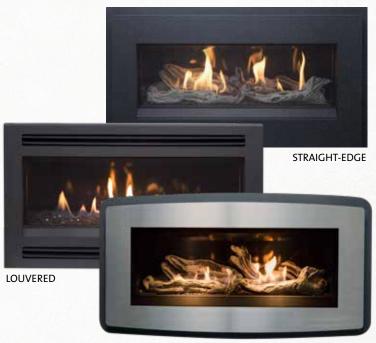

### **DESIGN OPTIONS**

Design-A-Fire Interiors: Porcelain Enamel (5 colours) Burners: Driftwood Logset or Glass Straight-Edge Surround available in Metallic Black Louvered Surround available in Metallic Black Contemporary Surround available in Metallic Black or Metallic Black with Stainless Steel accent Contemporary Surround 42 1/4"(W) x 22 1/2"(H) Louvered Surround 37" (W) x 21 1/2" (H) Straight-Edge Surround 42 1/4"(W) x 22 1/2"(H)